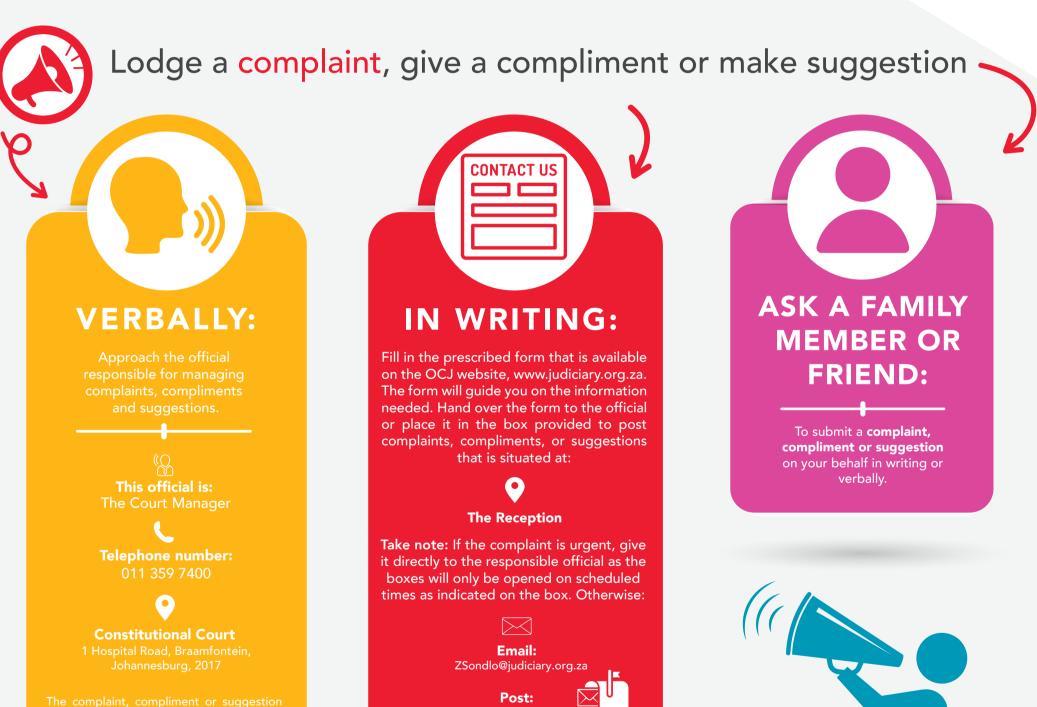

will be recorded on a prescribed form.

Private Bag x 1 Constitutional Hill Braamfontein 2017

The complaint will be acknowledged within **3 working days.** 

The complaint will be **investigated**.

The complaint will be resolved and redress conducted within 25 working days. Should the case require more time for investigation, updates will be provided.

Should you be dissatisfied with the outcome, lodge an appeal with the National Complaints Officer at OCJComplaints@judiciary.org.za

will be recorded on a prescribed form.

Post: PO Box 258, Bloemfontein, Free State, 9300