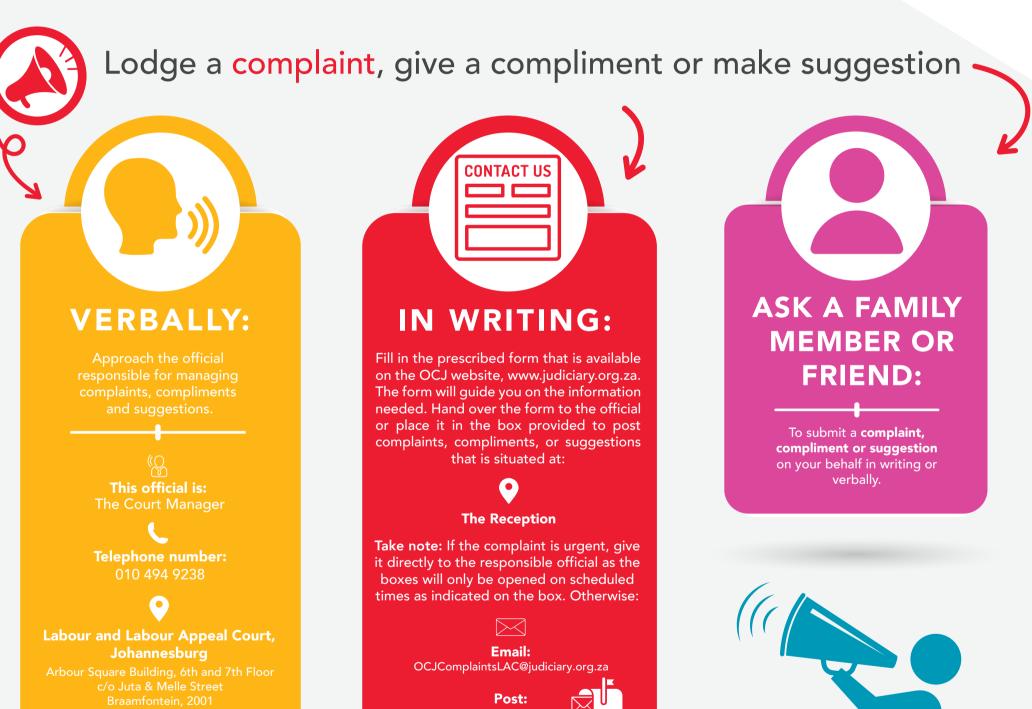

The complaint will be acknowledged within **3 working days.** 

The complaint will be **investigated**.

The complaint will be resolved and redress conducted within 25 working days. Should the case require more time for investigation, updates will be provided.

Should you be dissatisfied with the outcome, lodge an appeal with the National Complaints Officer at OCJComplaints@judiciary.org.za

Private Bag x52, Braamfontein, 2017

The complaint will be acknowledged within **3 working days**.