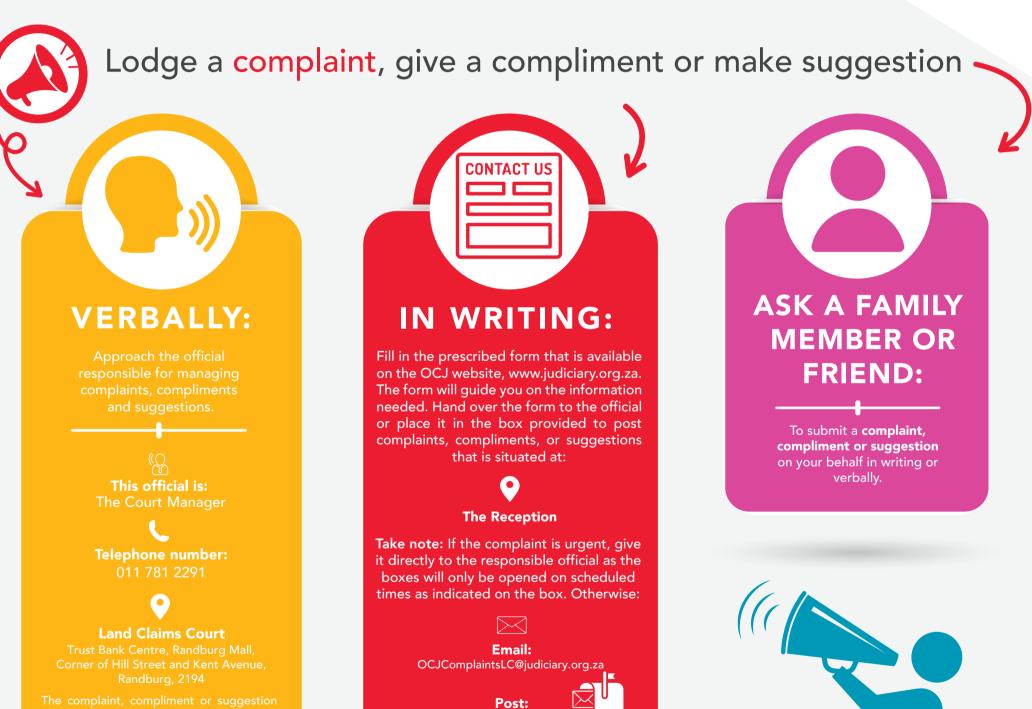

The complaint will be acknowledged within **3 working days.** 

The complaint will be **investigated**.

The complaint will be resolved and redress conducted within 25 working days. Should the case require more time for investigation, updates will be provided.

Should you be dissatisfied with the outcome, lodge an appeal with the National Complaints Officer at OCJComplaints@judiciary.org.za

will be recorded on a prescribed form.

Post: \_\_\_\_\_ Private Bag X10060, Randburg 2125