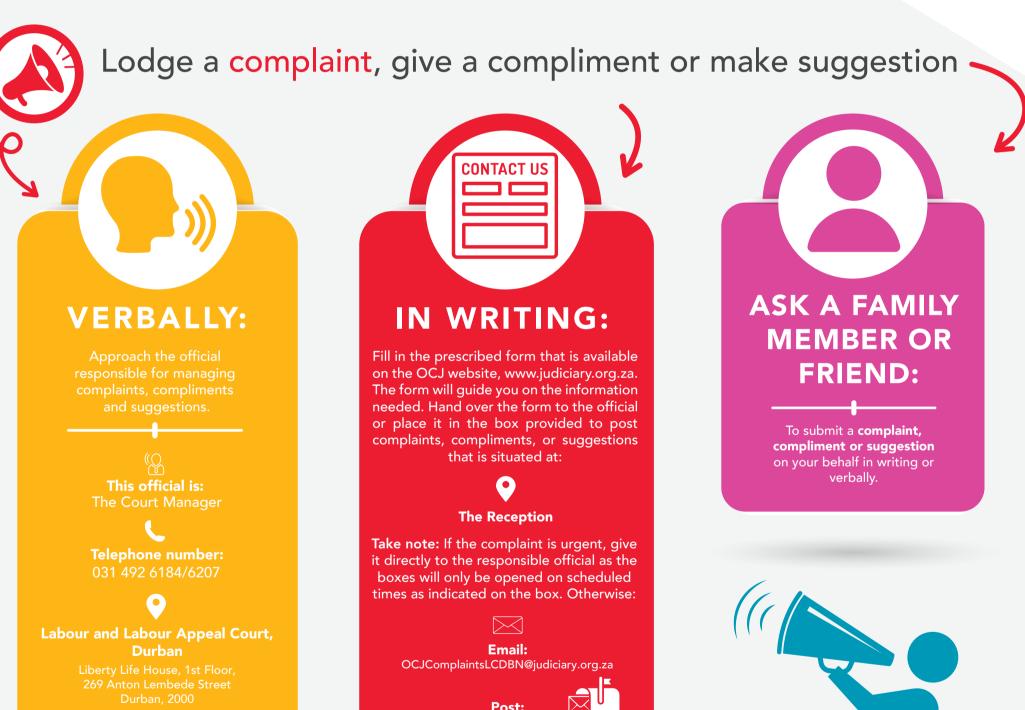

The complaint will be **investigated**.

The complaint will be resolved and redress conducted within 25 working days. Should the case require more time for investigation, updates will be provided.

Should you be dissatisfied with the outcome, lodge an appeal with the National Complaints Officer at OCJComplaints@judiciary.org.za